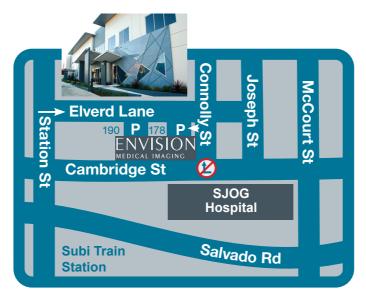

Envision Medical Imaging is a private billing practice with payment required on the day of your examination.

Main office 178 - 190 Cambridge Street (Opp SJOG Hospital) Wembley WA 6014 (Marked reserved patient parking at the rear of building)

MRI • PET • CT • X-RAY • ULTRASOUND • NUC MED • DENTAL

Patients coming for After-Hours MRI Appointments should use the entrance at the rear of building where free parking is available.

Hours of Operation Monday to Friday 8.30am – 5.00pm Saturday 8.00am – 1.00pm (MRI is also available 5pm-9pm Mon-Thurs and on weekends by appointment) Tel: (08) 6382 3888 Fax: (08) 6382 3800 Email: bookings@envisionmi.com.au