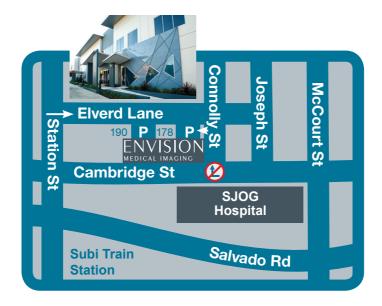

Envision Medical Imaging is a private billing practice with payment required on the day of your examination.

178 - 190 Cambridge Street (Opp SJOG Hospital) Wembley WA 6014 Free Parking is available at the rear of the building.

Please note: Due to the traffic island you cannot turn right into Connolly Street if heading west on Cambridge Street.