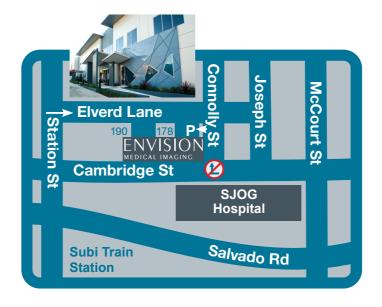

Envision Medical Imaging is a private billing practice with payment required on the day of your examination.

Main office 178-190 Cambridge Street (Opp SJOG Hospital) Wembley WA 6014 (Free parking at rear of building)